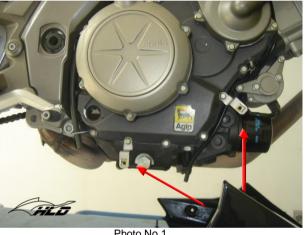

## **INSTRUCTIONS**

MODEL :

**APRILIA DORSODURO 750** 

**PRODUCT**:

CODE :

**ENGINE SPOILER** 

ES-ADORS/09

Plastic spoiler 4 pcs. Metal Support (UNI30)

- 4 pcs. M6 clips
- 4 pcs. M6 x 20 screws
- 4 pcs. rubber rings

The product's material, made of ABS plastic with acrylic exterior layer, can be placed on your bike without requiring painting; if you want it painted, all paint companies have equivalent machinery at their disposal. If you want to paint it yourself, you should contact them to inform you on what you will need and how to do it.



## MATERIAL SPECIFICATIONS



Photo No 1



Photo No 2

**Placement** 

## OUR COMPANY SUGGESTS THE INSTALLATION BE CARRIED OUT AT A WORKSHOP OR BY QUALIFIED STAFF

The product's material, made of ABS plastic with acrylic exterior layer, can be placed on your bike without requiring painting but if you want it painted, all paint companies have equivalent machinery at their disposal. If you want to paint it yourself, you should contact them to inform you on what you will need and how to do it.