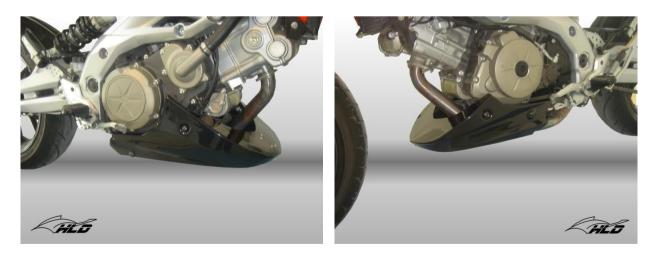

## MATERIAL SPECIFICATIONS

Photo No 1

Photo No 2

**Placement** 

## OUR COMPANY SUGGESTS THE INSTALLATION BE CARRIED OUT AT A WORKSHOP OR BY QUALIFIED STAFF

The product's material, made of ABS plastic with acrylic exterior layer, can be placed on your bike without requiring painting but if you want it painted, all paint companies have equivalent machinery at their disposal. If you want to paint it yourself, you should contact them to inform you on what you will need and how to do it.