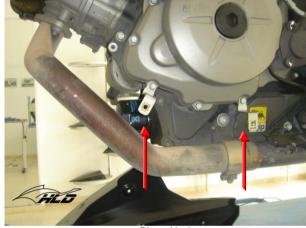

## **INSTRUCTIONS**

MODEL :

**APRILIA DORSODURO 750** 

**PRODUCT**:

CODE :

**ENGINE SPOILER** 

ES-ADORS/09

Plastic spoiler 4 pcs. Metal Support (UNI30)

- 4 pcs. M6 clips
- 4 pcs. M6 x 20 screws
- 4 pcs. rubber rings

The product's material, made of ABS plastic with acrylic exterior layer, can be placed on your bike without requiring painting; if you want it painted, all paint companies have equivalent machinery at their disposal. If you want to paint it yourself, you should contact them to inform you on what you will need and how to do it.



## MATERIAL SPECIFICATIONS



Photo No 1



Photo No 2

**Placement** 

## OUR COMPANY SUGGESTS THE INSTALLATION BE CARRIED OUT AT A WORKSHOP OR BY QUALIFIED STAFF

The product's material, made of ABS plastic with acrylic exterior layer, can be placed on your bike without requiring painting but if you want it painted, all paint companies have equivalent machinery at their disposal. If you want to paint it yourself, you should contact them to inform you on what you will need and how to do it.