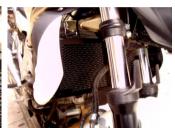

## <u>Placement</u> <u>OUR COMPANY SUGGESTS THE INSTALLATION BE CARRIED OUT AT A WORKSHOP OR BY QUALIFIED STAFF</u>

- Place the grill upside down and stick the foam tape pieces across its perimeter.
- Route the tire ups as shown in Photo No 1.
- Put the grill in position
- Slide through the tire ups as shown in Photo No 2 and tighten very well.
- Cut all the unnecessary tire up left overs and tighten the screws.