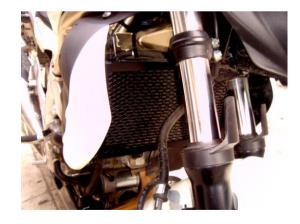

## <u>Placement</u> <u>OUR COMPANY SUGGESTS THE INSTALLATION BE CARRIED OUT AT A WORKSHOP OR BY QUALIFIED STAFF</u>

- Place the grill upside down and stick the foam tape pieces across its perimeter.
- Route the tire ups as shown in Photo No 1.
- Put the grill in position
- Slide through the tire ups as shown in Photo No 2 and tighten very well.
- Cut all the unnecessary tire up left overs and tighten the screws.