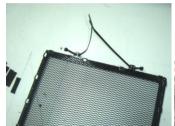

Photo No1 Photo No2 Fitt

## <u>Placement</u> <u>OUR COMPANY SUGGESTS THE INSTALLATION BE CARRIED OUT AT A WORKSHOP OR BY QUALIFIED STAFF</u>

- Place the grill upside down and stick the foam tape pieces across its perimeter.
- Route the tire ups as shown in Photo No 1.
- Put the grill in position
- Slide through the tire ups as shown in Photo No 2 and tighten very well.
- Cut all the unnecessary tire up left overs and tighten the screws.