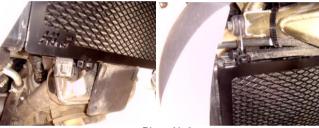

Photo No1 Photo No2 Fitt

## <u>Placement</u> <u>OUR COMPANY SUGGESTS THE INSTALLATION BE CARRIED OUT AT A WORKSHOP OR BY QUALIFIED STAFF</u>

- Place the grill upside down and stick the foam tape pieces across its perimeter.
- Route the tire ups as shown in Photo No 1.
- Put the grill in position
- Slide through the tire ups as shown in Photo No 2 and tighten very well.
- Cut all the unnecessary tire up left overs and tighten the screws.