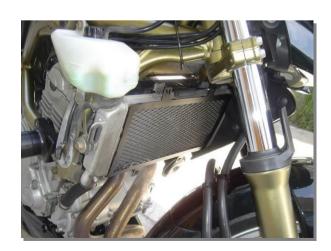

## <u>Placement</u> <u>OUR COMPANY SUGGESTS THE INSTALLATION BE CARRIED OUT AT A WORKSHOP OR BY QUALIFIED STAFF</u>

- Place the grill upside down and stick the foam tape pieces across its perimeter.
- Route the cable ties as shown in Photo No 1.
- · Put the grill in position and slide through the tire ups (as shown in Photo No 2), and tighten very well.
- Cut all the unnecessary cable ties of the tire ups.