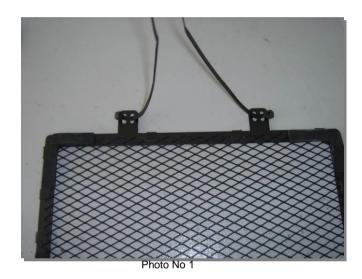

## <u>Placement</u> <u>OUR COMPANY SUGGESTS THE INSTALLATION BE CARRIED OUT AT A WORKSHOP OR BY QUALIFIED STAFF</u>

- Place the grill upside down and stick the foam tape pieces across its perimeter.
- Route the cable ties as shown in Photo No 1.
- · Put the grill in position and slide through the tire ups (as shown in Photo No 2), and tighten very well.
- Cut all the unnecessary cable ties of the tire ups.