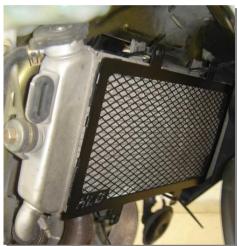

## Photo No 2

## <u>Placement</u> <u>OUR COMPANY SUGGESTS THE INSTALLATION BE CARRIED OUT AT A WORKSHOP OR BY QUALIFIED STAFF</u>

- Place the grill upside down and stick the foam tape pieces across its perimeter.
- Route the cable ties as shown in Photo No 1.
- · Put the grill in position and slide through the tire ups (as shown in Photo No 2), and tighten very well.
- Cut all the unnecessary cable ties of the tire ups.