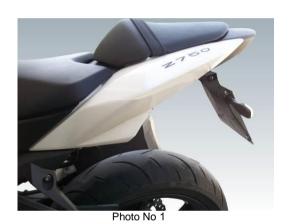

## <u>Placement</u> <u>OUR COMPANY SUGGESTS THE INSTALLATION BE CARRIED OUT AT A WORKSHOP OR BY QUALIFIED STAFF</u>

- Remove the entire plastic mud guard of the motorcycle.
- Place the new holder in the place of the old one.
- Slide the wires through the central hole if you intend to put a flash on.
- Place the plate number and adjust it to the angle you prefer.
- The holder has three extra holes in case you want to use smaller flashes on each side, as well as a lamp plate.
- To rotate and turn inwards, unscrew the last piece of the plate holder.
- Tighten all the screws.