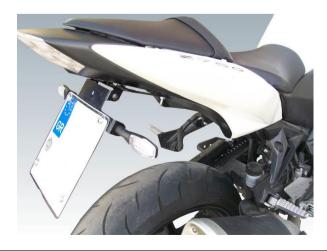

## <u>Placement</u> <u>OUR COMPANY SUGGESTS THE INSTALLATION BE CARRIED OUT AT A WORKSHOP OR BY QUALIFIED STAFF</u>

- Remove the entire plastic mud guard of the motorcycle.
- Place the new holder in the place of the old one.
- Slide the wires through the central hole if you intend to put a flash on.
- Place the plate number and adjust it to the angle you prefer.
- The holder has three extra holes in case you want to use smaller flashes on each side, as well as a lamp plate.
- To rotate and turn inwards, unscrew the last piece of the plate holder.
- Tighten all the screws.